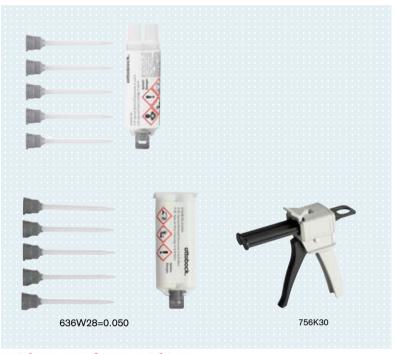

# 636W28 special adhesive and 756K30 dispensing gun

For convenient processing, we offer the 756K30 dispensing gun for the 50 ml container that makes it easy to squeeze the special adhesive out of cartridges A and B.

Thanks to the enclosed static mixers, the adhesive can be used multiple times. This way, the adhesive doesn't dry too quickly and is still ready to use even over a longer period of time.

### Benefits at a glance:

- 636W28 special adhesive is suitable for gluing in foot adapters as well as bonding wood and metal, unilateral bar systems and E-MAG knee joints
- 756K30 dispensing gun makes it easier to dispense the special adhesive with the 50 ml container
- Can be used multiple times as the adhesive does not dry out immediately

#### 636W28 Special adhesive

| 636W28                                            |
|---------------------------------------------------|
| 12.5 ml adhesive and 12.5 ml hardener             |
| One cartridge, one plunger and five static mixers |
| 636W28=0.050                                      |
| 25 ml adhesive and 25 ml hardener                 |
| One cartridge and five static mixers              |
| 756K30                                            |
| One dispensing gun                                |
|                                                   |