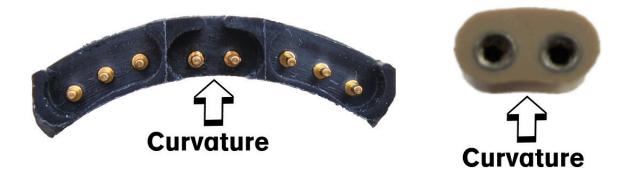

To avoid blowing a fuse in each Battery Pack inserted into the receptacle, match the slight curvature of the Plug to the curvature on the Controller. This is to be done when installing the Battery Cable into the 9E169 or 9E170 4-in-1 Controller.