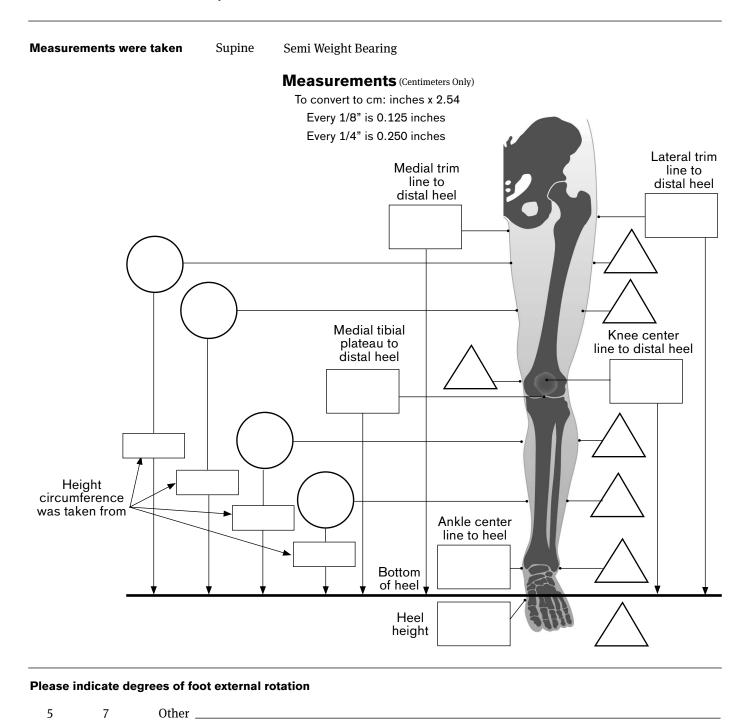

### Patient Information and Order Form

Phone: 800 328 4058 • Fax: 800 810 7994 Email: fabrication@ottobock.com

| Patient Name:                                                                                                                                  |                                                                                                                                                                                                                |  |  |
|------------------------------------------------------------------------------------------------------------------------------------------------|----------------------------------------------------------------------------------------------------------------------------------------------------------------------------------------------------------------|--|--|
| Specify                                                                                                                                        | Padding                                                                                                                                                                                                        |  |  |
| Left Right                                                                                                                                     | Condyle Pad Arch Pad Malleolus Pad                                                                                                                                                                             |  |  |
| Patient Weight                                                                                                                                 | Liner Options                                                                                                                                                                                                  |  |  |
| Correction to Cast                                                                                                                             | Thigh Calf Foot                                                                                                                                                                                                |  |  |
| Ankle  Leave as Casted  To 90°  To ° Plantarflex  To ° Dorsiflex  Valgus/varus to neutral  Knee  Leave as Casted  To ° Flexion  To ° Extension | Padding Material  No Liner (patient must wear KAFO sock or similar if no liner is selected)  EVA (black)  AirFlex – standard option (black)  Terry Cloth (blue)  3mm 4mm 5mm 6mm  Other  Thigh  Anterior shell |  |  |
| Valgus/varus to neutral                                                                                                                        | Posterior shell (standard)                                                                                                                                                                                     |  |  |
| Fitting Stage                                                                                                                                  | Calf                                                                                                                                                                                                           |  |  |
| Test Orthosis<br>or                                                                                                                            | Anterior shell Posterior shell (standard)  Uprights                                                                                                                                                            |  |  |
| Laminated*                                                                                                                                     |                                                                                                                                                                                                                |  |  |
| * Check orthosis required prior to fabrication                                                                                                 | Stainless Steel (standard)                                                                                                                                                                                     |  |  |
| Components                                                                                                                                     | Titanium                                                                                                                                                                                                       |  |  |
| Please list which parts to use. If ordering third-party components, it will be a 40% markup.  Knee Joints Ankle Joint                          | Notes                                                                                                                                                                                                          |  |  |
| Finish                                                                                                                                         |                                                                                                                                                                                                                |  |  |
| Satin black finish (standard)  Finished satin carbon design (additional charges apply)  Fabric design; specify                                 |                                                                                                                                                                                                                |  |  |