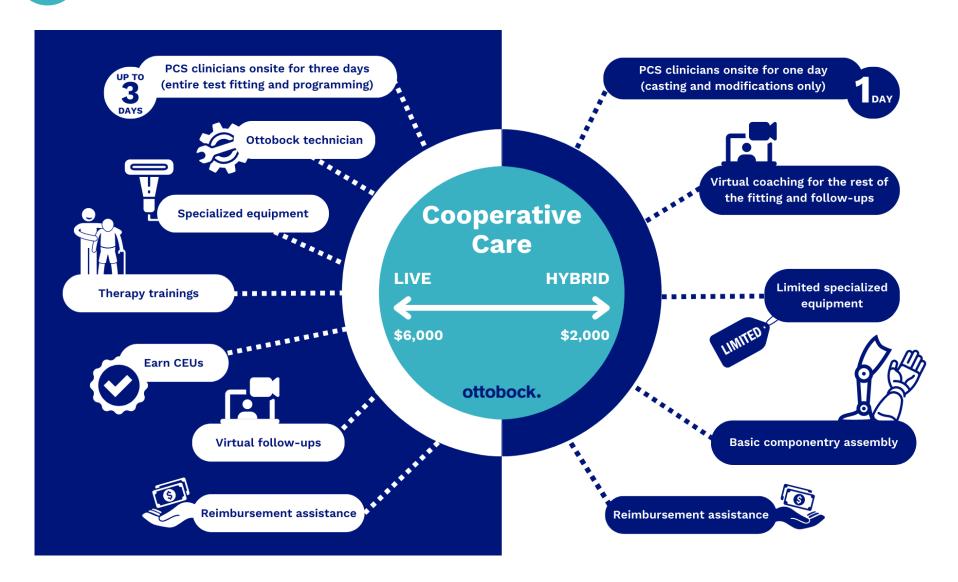

## **Co**operative Care at your facility

- A member of Ottobock PCS will travel to your facility, which eliminates the need for you to travel and allows your colleagues to participate.
- Work with experienced Ottobock clinicians who bring years of experience in casting techniques, modification, alignment, and patient training.
- A skilled Ottobock technician may also attend to assist with componentry assembly and fabrication during complex fittings.
- Utilize Ottobock's specialized equipment for optimal outcomes, such as our hip casting apparatus and 3D L.A.S.A.R. Posture.
- Learn features, functions and adjustments of the componentry to optimize fitting outcomes.

- Consult with Ottobock's Reimbursement Team for support on authorizations or appeals.
- Earn CEUs by participating in the complete fitting process.
- Receive follow-up support via virtual visits after the final fitting.

The **Live option** of Cooperative Care is designed to provide the highest level of patient care and expertise from the comfort of your clinic.

A **Hybrid option** is available to assist with the first steps on site, followed by virtual coaching throughout the remainder of the fitting.

## **Program options**