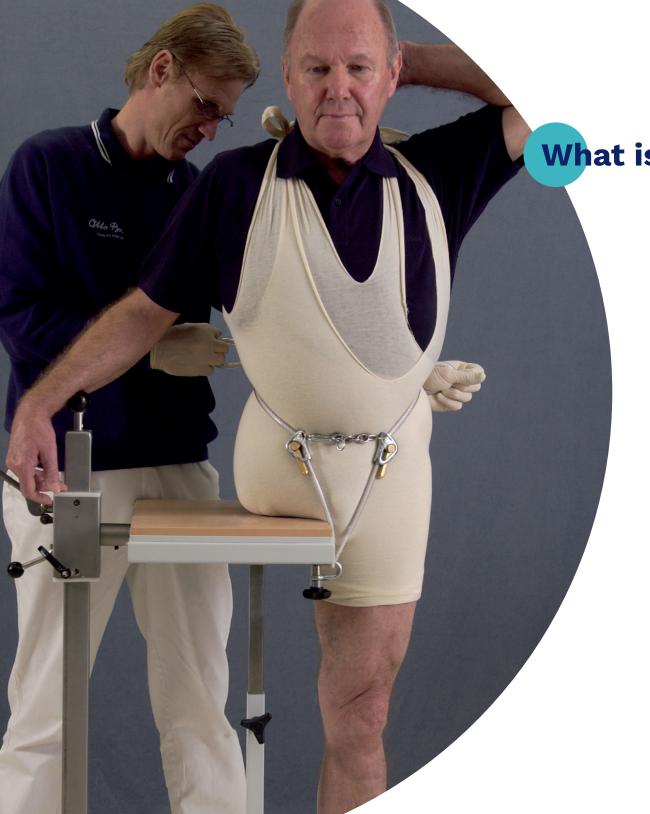

**What is Cooperative Care?** 

- A consulting service supporting clinicians with rare and challenging patient cases. The focus is to optimize clinical outcomes via an expedited fitting process. This provides clinicians with a unique learning opportunity and the confidence to proceed in future clinical cases.
- Offered by Ottobock's Professional Clinical Services team providing unparalleled expertise in Ottobock componentry, complex cases, and patient care.
- A team-based approach to patient care streamlining the fitting process and ensuring optimal outcomes.

## **Co**operative Care at your facility

- A member of Ottobock PCS will travel to your facility, which eliminates the need for you to travel and allows your colleagues to participate.
- Work with experienced Ottobock clinicians who bring years of experience in casting techniques, modification, alignment, and patient training.
- A skilled Ottobock technician may also attend to assist with componentry assembly and fabrication during complex fittings.
- Utilize Ottobock's specialized equipment for optimal outcomes, such as our hip casting apparatus and 3D L.A.S.A.R. Posture.
- Learn features, functions and adjustments of the componentry to optimize fitting outcomes.